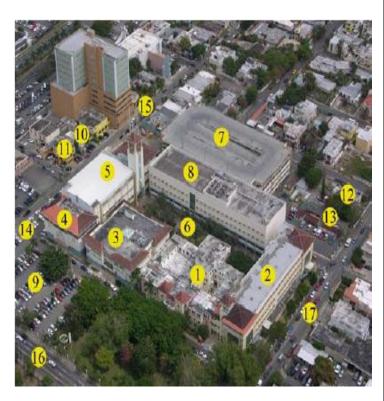

## I. CAMPUS MAP

- 1. Main Building. University Administration
- 2. Engineering Laboratories Building
- 3. Library
- 4. Amphitheater
- 5. Multi-Purpose Building: (School of Architecture, Basketball Court, Cafeteria, Student Center, Science Art

Deanship, Security Office)

- 6. Fifth Centennial Plaza
- 7. Student's Parking
- 8. Pavilion: (School of Management, Geomatic Sciences Department)
- 9. Parking for Faculty, Administration and Visitors
- 10. School of Landscape Architecture
- 11. Graduate School
- 12. Medical Services
- 13. General Services
- 14. Main University Entrance
- 15. Alhambra Street
- 16. Ponce de León Ave.
- 17. José Martí Street