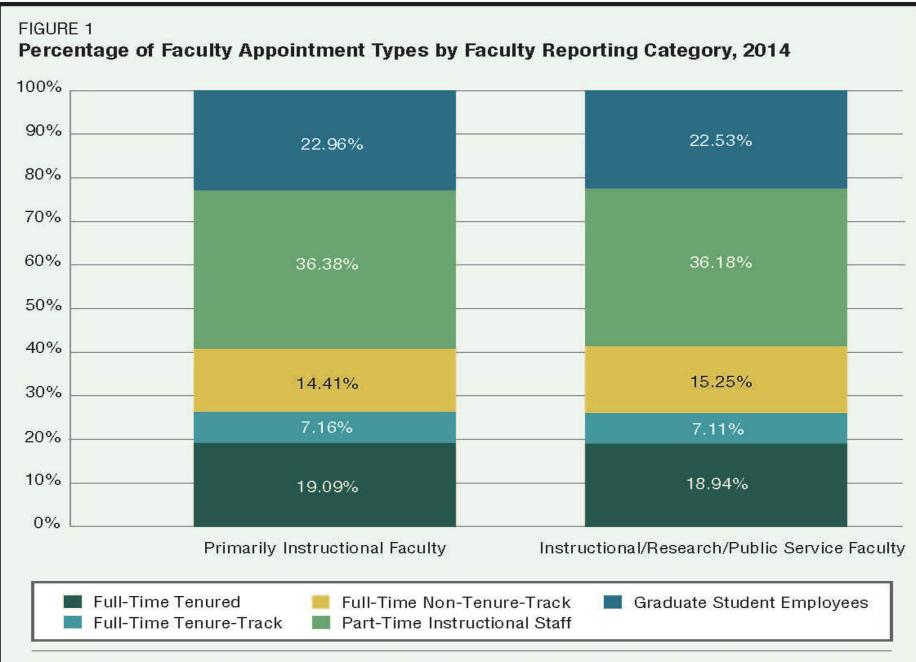

# Stats on Faculty, Instructional, Temporary, Part time & Full

Source: National Center for Education Statistics, IPEDS Data Center, http://nces.ed.gov/ipeds/datacenter. Data compiled by the AAUP Research Office for the Faculty Compensation Survey.

FIGURE 4
Instructional Faculty by Rank and Reporting Category, 2013

Source: National Center for Education Statistics, IPEDS Data Center, http://nces.ed.gov/ipeds/datacenter/.

FIGURE 2 Trends in Academic Labor Force, 1975–2014