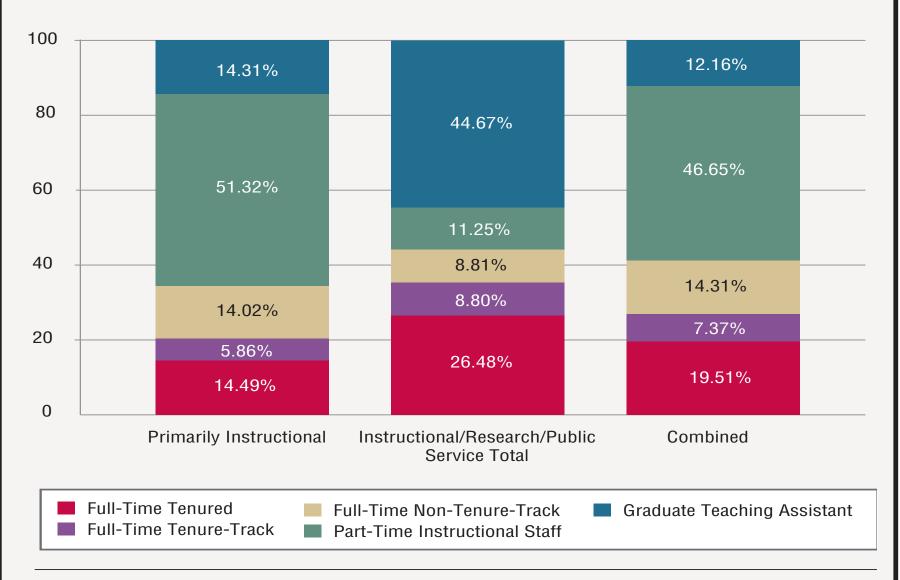

# Stats on Faculty, Instructional, Temporary, Part time & Full

Source: National Center for Education Statistics, IPEDS Data Center, http://nces.ed.gov/ipeds/datacenter. Data compiled by the AAUP Research Office for the Faculty Compensation Survey.

FIGURE 4
Instructional Faculty by Rank and Reporting Category, 2013

Source: National Center for Education Statistics, IPEDS Data Center, http://nces.ed.gov/ipeds/datacenter/.

FIGURE 2 Trends in Academic Labor Force, 1975–2014