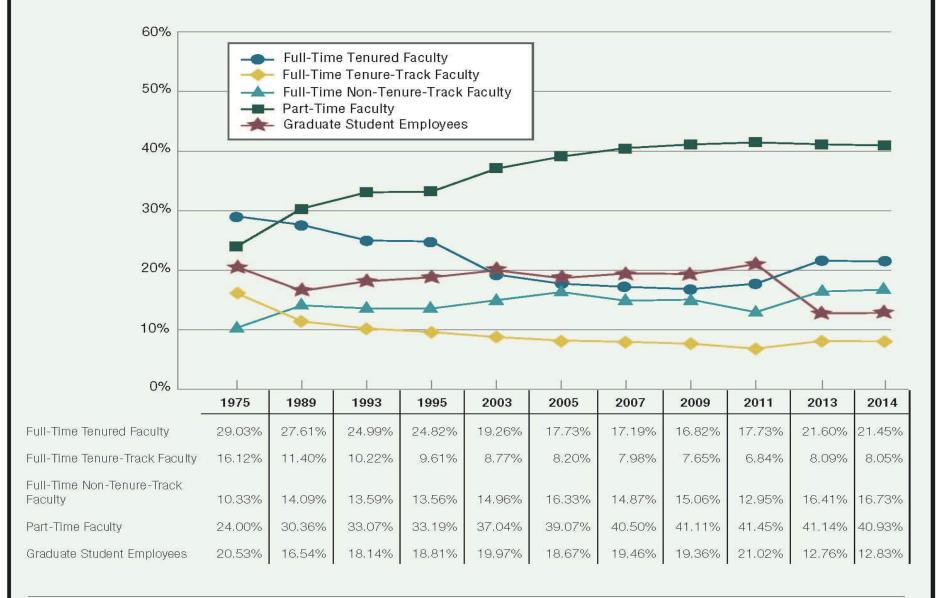

# Stats on Faculty, Instructional, Temporary, Part time & Full

Source: National Center for Education Statistics, IPEDS Data Center, http://nces.ed.gov/ipeds/datacenter. Data compiled by the AAUP Research Office for the Faculty Compensation Survey.

FIGURE 4
Instructional Faculty by Rank and Reporting Category, 2013

Source: National Center for Education Statistics, IPEDS Data Center, http://nces.ed.gov/ipeds/datacenter/.

FIGURE 2 Trends in Academic Labor Force, 1975–2014